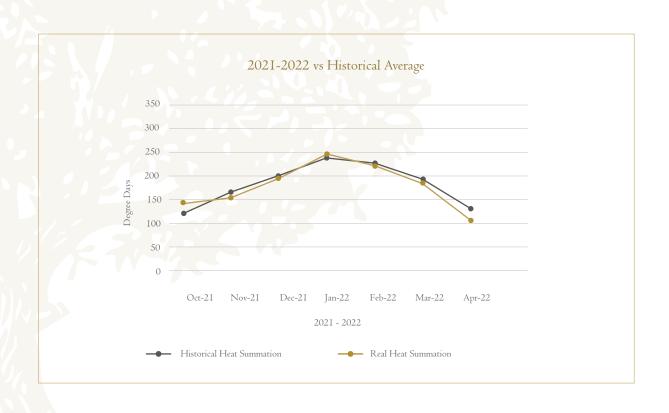

March were cooler than the historic average, which encouraged slow ripening and the preservation of the acidity in the grapes. As a result, the heat summation was within the historic range with I,246 degree days.

## Aconcagua Costa 2021 - 2022 Growing Season

|                                       | Oct-2I | Nov-21 | Dec-21 | Jan -22 | Feb-22 | Mar-22 | Apr-22 | Total |
|---------------------------------------|--------|--------|--------|---------|--------|--------|--------|-------|
| Historical Heat<br>Summation (DD)     | 121.8  | 164.6  | 208.5  | 235.5   | 222.5  | 190.5  | 130.6  | 1,274 |
| Growing Season Heat<br>Summation (DD) | 138    | 156    | 203    | 245     | 216.8  | 187.2  | 100    | 1,246 |
| % change                              | 13%    | -5%    | -3%    | 4%      | -3%    | -2%    | -23%   | -2.2% |
| Historical<br>Rainfall (mm)           | 11.91  | 0.2    | 1.64   | 1.03    | 0.11   | 1.23   | 14.95  | 31.1  |
| Growing Season<br>Rainfall (mm)       | 0      | 0      | 0      | 0       | 0      | 0      | 35     | 35    |